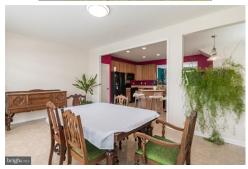

Martinsburg, WV 25404 (304) 886-3248 \$ 295,000

Beautiful end-unit townhome in the Brookfield Subdivision. Spacious Living Room, oak kitchen cabinets with breakfast bar island. There is a Breakfast Nook plus large Dining Room or Family Room that leads to the deck. Primary Suite has walk in closet and deluxe owner bath. Large finished Recreation Room on the entry level plus there is a powder room on the main and entry levels. The garage has opener and there is garage plus driveway parking with visitor spots across from the home. Lots of storage, too! Home is close to commuter routes, shopping, restaurants. Minutes to I81, close to Hagerstown.